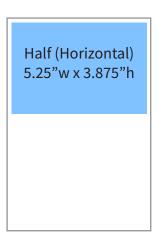

| Size                | Dimensions (w"xh")  | Regular Rate |
|---------------------|---------------------|--------------|
| Full Page           | 5.25"w x 7.875"h    | \$ 2,000     |
| Half (Horizontal)   | 5.25"w x 3.875"h    | \$1,400      |
| Half (Vertical)     | 2.5625"w x 7.875"h  | \$1,400      |
| Quarter             | 2.5625"w x 3.875"h  | \$800        |
| Eighth (Horizontal) | 2.5625"w x 1.875"h  | \$450        |
| Eighth (Vertical)   | 1.21875"w x 3.875"h | \$450        |