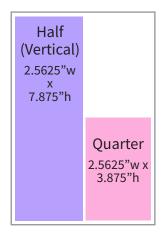

| Size                | Dimensions (w"xh")  | Regular Rate |
|---------------------|---------------------|--------------|
| Full Page           | 5.25"w x 7.875"h    | \$ 2,000     |
| Half (Horizontal)   | 5.25"w x 3.875"h    | \$1,400      |
| Half (Vertical)     | 2.5625"w x 7.875"h  | \$1,400      |
| Quarter             | 2.5625"w x 3.875"h  | \$800        |
| Eighth (Horizontal) | 2.5625"w x 1.875"h  | \$450        |
| Eighth (Vertical)   | 1.21875"w x 3.875"h | \$450        |