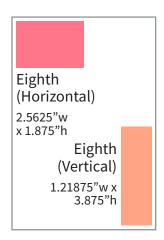

| Size                | Dimensions (w"xh")  | Regular Rate |
|---------------------|---------------------|--------------|
| Full Page           | 5.25"w x 7.875"h    | \$ 2,000     |
| Half (Horizontal)   | 5.25"w x 3.875"h    | \$1,400      |
| Half (Vertical)     | 2.5625"w x 7.875"h  | \$1,400      |
| Quarter             | 2.5625"w x 3.875"h  | \$800        |
| Eighth (Horizontal) | 2.5625"w x 1.875"h  | \$450        |
| Eighth (Vertical)   | 1.21875"w x 3.875"h | \$450        |