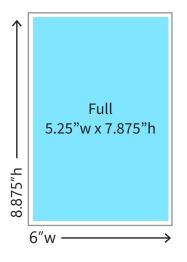

| Size                | Dimensions (w"xh")  | Regular Rate |
|---------------------|---------------------|--------------|
| Full Page           | 5.25"w x 7.875"h    | \$ 2,000     |
| Half (Horizontal)   | 5.25"w x 3.875"h    | \$1,400      |
| Half (Vertical)     | 2.5625"w x 7.875"h  | \$1,400      |
| Quarter             | 2.5625"w x 3.875"h  | \$800        |
| Eighth (Horizontal) | 2.5625"w x 1.875"h  | \$450        |
| Eighth (Vertical)   | 1.21875"w x 3.875"h | \$450        |